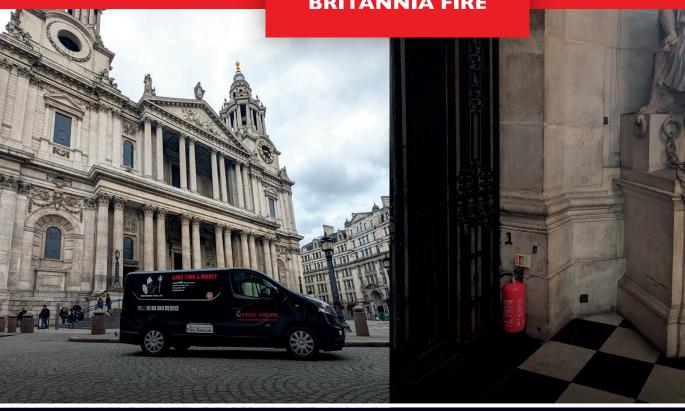

# THE INNOVATIVE P50 FIRE EXTINGUISHER: A NEW ERA OF FIRE SAFETY AT ST. PAUL'S CATHEDRAL

St. Paul's Cathedral, an architectural masterpiece, and a historical sanctuary in the heart of London, has taken a significant step forward in fire safety. The installation of the P50 fire extinguisher is not just an upgrade to its fire response capabilities but also a nod to the Cathedral's commitment to preserving its heritage with cutting-edge technology.

## THE INSTALLATION PROCESS

The installation of the P50 at St. Paul's was carried out by certified engineers who conducted a thorough site survey to ensure optimal coverage. The extinguishers were installed

with wall brackets, and staff were trained in their use and the simple annual visual inspection required. This process ensures that the Cathedral's staff are well-prepared to handle any fire-related emergencies.