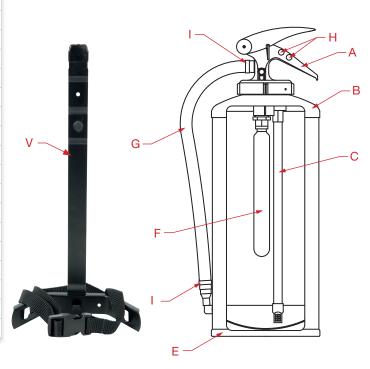

| COMPONENT PARTS |                                                                           |             |  |  |  |  |  |  |
|-----------------|---------------------------------------------------------------------------|-------------|--|--|--|--|--|--|
| Item            | Description                                                               | Part No.    |  |  |  |  |  |  |
| А               | Headcap Assembly                                                          | BRH1000R    |  |  |  |  |  |  |
| В               | Welded Body Assembly                                                      | BODYLL      |  |  |  |  |  |  |
| С               | Syphon Tube Assembly                                                      | BRH-ST09F   |  |  |  |  |  |  |
| D               |                                                                           |             |  |  |  |  |  |  |
| Е               | Skirt Ring                                                                | BRH0460     |  |  |  |  |  |  |
| F               | Cartridge                                                                 | C55         |  |  |  |  |  |  |
| G               | Hose Assembly and Nozzle                                                  | BR0498      |  |  |  |  |  |  |
| Н               | Service Indicator Stud (Colour Coded)  1. Service Year, 2. Discharge Year | BRH0185     |  |  |  |  |  |  |
| 1               | Oetiker Clip                                                              | BR0540      |  |  |  |  |  |  |
| J               | Safety Pin                                                                | BRH0180     |  |  |  |  |  |  |
| K               | Nut Ring                                                                  | BRH0105     |  |  |  |  |  |  |
| L               | Sleeve                                                                    | BRH0150     |  |  |  |  |  |  |
| М               | Spring                                                                    | BRH0200     |  |  |  |  |  |  |
| Ν               | O Ring                                                                    | BRH0230     |  |  |  |  |  |  |
| 0               | Valve Control Assembly                                                    | BRH0400     |  |  |  |  |  |  |
| Р               | Cartridge/Valve Holder                                                    | BRH0120     |  |  |  |  |  |  |
| Q               |                                                                           |             |  |  |  |  |  |  |
| R               |                                                                           |             |  |  |  |  |  |  |
| S               |                                                                           |             |  |  |  |  |  |  |
| Т               |                                                                           |             |  |  |  |  |  |  |
| U               |                                                                           |             |  |  |  |  |  |  |
| V               | Transport Bracket & Strap                                                 | BRH0310     |  |  |  |  |  |  |
| -               | Pull Tight Seal                                                           | BRH0175     |  |  |  |  |  |  |
| -               | Wall Bracket                                                              | BRH0195     |  |  |  |  |  |  |
| -               | Cartridge Spanner                                                         | SPANNER22MM |  |  |  |  |  |  |
| -               | Headcap Spanner                                                           | HCS         |  |  |  |  |  |  |
| -               | Valve Holder Ring Spanner                                                 | SPANNER27MM |  |  |  |  |  |  |