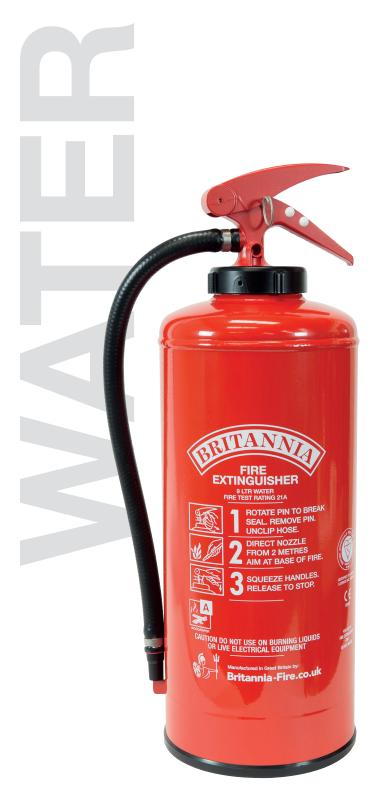

## **Britannia Premier** Cartridge Operated Fire Extinguisher **BW9 - Water**

## BW9 WATER

Water was, from the beginning of time, the most commonly used extinguishant for Class A fires involving carbonaceous materials such as wood, paper and textiles.

Water cools the fire, removing the heat needed to sustain burning and preventing glowing embers from re-igniting.

## **Features**

- Manufactured in Great Britain
- Britannia offer a 7 year quality guarantee against material defects and workmanship
- Die cast zinc colour coded headcap
- · Large neck ring enables servicing, refilling and internal inspection to be conducted with ease
- 55 gram CO, cartridge
- All weather service indicator studs
- Additional anti-corrosion treatment available
- · High quality internal polythene lining to protect against corrosion
- Frost protection is available
- Main approvals and certifications as below