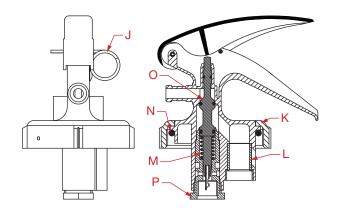

| COMPONENT PARTS |                                                                           |             |  |  |  |  |  |  |
|-----------------|---------------------------------------------------------------------------|-------------|--|--|--|--|--|--|
| Item            | Description                                                               | Part No.    |  |  |  |  |  |  |
| А               | Headcap Assembly                                                          | BRH1000R    |  |  |  |  |  |  |
| В               | Welded Body Assembly                                                      | BODYLL      |  |  |  |  |  |  |
| С               | Syphon Tube Assembly                                                      | BRH-ST09F   |  |  |  |  |  |  |
| D               |                                                                           |             |  |  |  |  |  |  |
| Е               | Skirt Ring                                                                | BRH0460     |  |  |  |  |  |  |
| F               | Cartridge                                                                 | C55         |  |  |  |  |  |  |
| G               | Hose Assembly and Nozzle                                                  | BR0498      |  |  |  |  |  |  |
| Н               | Service Indicator Stud (Colour Coded)  1. Service Year, 2. Discharge Year | BRH0185     |  |  |  |  |  |  |
| 1               | Oetiker Clip                                                              | BR0540      |  |  |  |  |  |  |
| J               | Safety Pin                                                                | BRH0180     |  |  |  |  |  |  |
| K               | Nut Ring                                                                  | BRH0105     |  |  |  |  |  |  |
| L               | Sleeve                                                                    | BRH0150     |  |  |  |  |  |  |
| М               | Spring                                                                    | BRH0200     |  |  |  |  |  |  |
| Ν               | O Ring                                                                    | BRH0230     |  |  |  |  |  |  |
| 0               | Valve Control Assembly                                                    | BRH0400     |  |  |  |  |  |  |
| Р               | Cartridge/Valve Holder                                                    | BRH0120     |  |  |  |  |  |  |
| Q               |                                                                           |             |  |  |  |  |  |  |
| R               |                                                                           |             |  |  |  |  |  |  |
| S               |                                                                           |             |  |  |  |  |  |  |
| Т               |                                                                           |             |  |  |  |  |  |  |
| U               |                                                                           |             |  |  |  |  |  |  |
| V               | Transport Bracket & Strap                                                 | BRH0310     |  |  |  |  |  |  |
| -               | Pull Tight Seal                                                           | BRH0175     |  |  |  |  |  |  |
| -               | Wall Bracket                                                              | BRH0195     |  |  |  |  |  |  |
| -               | Cartridge Spanner                                                         | SPANNER22MM |  |  |  |  |  |  |
| -               | Headcap Spanner                                                           | HCS         |  |  |  |  |  |  |
| -               | Valve Holder Ring Spanner                                                 | SPANNER27MM |  |  |  |  |  |  |