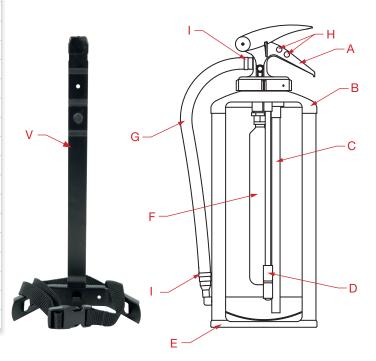

| COMPONENT PARTS |                                                                           |             |  |  |  |  |  |  |
|-----------------|---------------------------------------------------------------------------|-------------|--|--|--|--|--|--|
| Item            | Description                                                               | Part No.    |  |  |  |  |  |  |
| Α               | Headcap Assembly                                                          | BRH1100B    |  |  |  |  |  |  |
| В               | Welded Body Assembly                                                      | BODYLUL     |  |  |  |  |  |  |
| С               | Syphon Tube Assembly                                                      | BRH-ST12P   |  |  |  |  |  |  |
| D               | Gas Tube Assembly                                                         | BR0680      |  |  |  |  |  |  |
| Е               | Skirt Ring                                                                | BRH0460     |  |  |  |  |  |  |
| F               | Cartridge                                                                 | C150        |  |  |  |  |  |  |
| G               | Hose Assembly and Nozzle                                                  | BR0482      |  |  |  |  |  |  |
| Н               | Service Indicator Stud (Colour Coded)  1. Service Year, 2. Discharge Year | BRH0185     |  |  |  |  |  |  |
| I               | Oetiker Clip                                                              | BR0540      |  |  |  |  |  |  |
| J               | Safety Pin                                                                | BRH0180     |  |  |  |  |  |  |
| K               | Nut Ring                                                                  | BRH0105     |  |  |  |  |  |  |
| L               |                                                                           |             |  |  |  |  |  |  |
| М               | Spring                                                                    | BRH0200     |  |  |  |  |  |  |
| Ν               | O Ring                                                                    | BRH0230     |  |  |  |  |  |  |
| 0               | Valve Control Assembly                                                    | BRH0401     |  |  |  |  |  |  |
| Р               | Cartridge/Valve Holder                                                    | BRH0120     |  |  |  |  |  |  |
| Q               |                                                                           |             |  |  |  |  |  |  |
| R               |                                                                           |             |  |  |  |  |  |  |
| S               |                                                                           |             |  |  |  |  |  |  |
| Т               | Balance Valve                                                             | BRH0140     |  |  |  |  |  |  |
| U               | Balance Valve Holder                                                      | BRH0130     |  |  |  |  |  |  |
| V               | Transport Bracket & Strap                                                 | BRH0310     |  |  |  |  |  |  |
| -               | Pull Tight Seal                                                           | BRH0175     |  |  |  |  |  |  |
| -               | Wall Bracket                                                              | BRH0195     |  |  |  |  |  |  |
| -               | 12kg BC Powder refill                                                     | PS25        |  |  |  |  |  |  |
| -               | Cartridge Spanner                                                         | SPANNER22MM |  |  |  |  |  |  |
| -               | Headcap Spanner                                                           | HCS         |  |  |  |  |  |  |
| -               | Valve Holder Ring Spanner                                                 | SPANNER27MM |  |  |  |  |  |  |