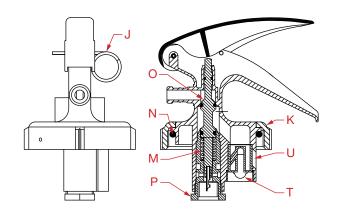

| COMPONENT PARTS |                                                                           |             |  |  |  |  |  |  |
|-----------------|---------------------------------------------------------------------------|-------------|--|--|--|--|--|--|
| Item            | Description                                                               | Part No.    |  |  |  |  |  |  |
| Α               | Headcap Assembly                                                          | BRH1100B    |  |  |  |  |  |  |
| В               | Welded Body Assembly                                                      | BODYLUL     |  |  |  |  |  |  |
| С               | Syphon Tube Assembly                                                      | BRH-ST12P   |  |  |  |  |  |  |
| D               | Gas Tube Assembly                                                         | BR0680      |  |  |  |  |  |  |
| Е               | Skirt Ring                                                                | BRH0460     |  |  |  |  |  |  |
| F               | Cartridge                                                                 | C150        |  |  |  |  |  |  |
| G               | Hose Assembly and Nozzle                                                  | BR0482      |  |  |  |  |  |  |
| Н               | Service Indicator Stud (Colour Coded)  1. Service Year, 2. Discharge Year | BRH0185     |  |  |  |  |  |  |
| I               | Oetiker Clip                                                              | BR0540      |  |  |  |  |  |  |
| J               | Safety Pin                                                                | BRH0180     |  |  |  |  |  |  |
| K               | Nut Ring                                                                  | BRH0105     |  |  |  |  |  |  |
| L               |                                                                           |             |  |  |  |  |  |  |
| М               | Spring                                                                    | BRH0200     |  |  |  |  |  |  |
| Ν               | O Ring                                                                    | BRH0230     |  |  |  |  |  |  |
| 0               | Valve Control Assembly                                                    | BRH0401     |  |  |  |  |  |  |
| Р               | Cartridge/Valve Holder                                                    | BRH0120     |  |  |  |  |  |  |
| Q               |                                                                           |             |  |  |  |  |  |  |
| R               |                                                                           |             |  |  |  |  |  |  |
| S               |                                                                           |             |  |  |  |  |  |  |
| Т               | Balance Valve                                                             | BRH0140     |  |  |  |  |  |  |
| U               | Balance Valve Holder                                                      | BRH0130     |  |  |  |  |  |  |
| V               | Transport Bracket & Strap                                                 | BRH0310     |  |  |  |  |  |  |
| -               | Pull Tight Seal                                                           | BRH0175     |  |  |  |  |  |  |
| -               | Wall Bracket                                                              | BRH0195     |  |  |  |  |  |  |
| -               | 12kg BC Powder refill                                                     | PS25        |  |  |  |  |  |  |
| -               | Cartridge Spanner                                                         | SPANNER22MM |  |  |  |  |  |  |
| -               | Headcap Spanner                                                           | HCS         |  |  |  |  |  |  |
| -               | Valve Holder Ring Spanner                                                 | SPANNER27MM |  |  |  |  |  |  |